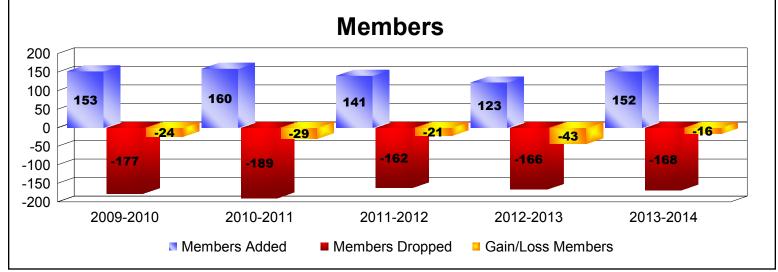

District 105SE As of June 2014 Cumulative

| Year      | New<br>Clubs | Dropped<br>Clubs | Gain/<br>Loss<br>Clubs | New<br>Members | Charter<br>Members | Reinstate<br>Members | Transfer<br>Members | Total<br>Member<br>Added | Total<br>Members<br>Dropped | Gain/<br>Loss<br>Members |
|-----------|--------------|------------------|------------------------|----------------|--------------------|----------------------|---------------------|--------------------------|-----------------------------|--------------------------|
| 2009-2010 | 0            | -2               | -2                     | 133            | 0                  | 5                    | 15                  | 153                      | -177                        | -24                      |
| 2010-2011 | 0            | -1               | -1                     | 121            | 0                  | 20                   | 19                  | 160                      | -189                        | -29                      |
| 2011-2012 | 0            | -2               | -2                     | 129            | 0                  | 2                    | 10                  | 141                      | -162                        | -21                      |
| 2012-2013 | 0            | 0                | 0                      | 109            | 1                  | 1                    | 12                  | 123                      | -166                        | -43                      |
| 2013-2014 | 0            | 0                | 0                      | 124            | 1                  | 9                    | 18                  | 152                      | -168                        | -16                      |
| Average   | 0            | -1               | -1                     | 123            | 0                  | 7                    | 15                  | 146                      | -172                        | -27                      |