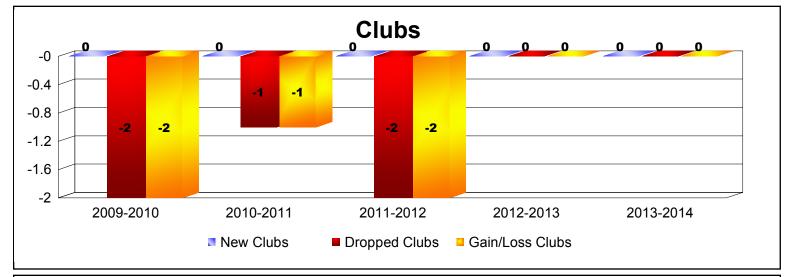

District 105SE As of June 2014 Cumulative

| Year      | New<br>Clubs | Dropped<br>Clubs | Gain/<br>Loss<br>Clubs | New<br>Members | Charter<br>Members | Reinstate<br>Members | Transfer<br>Members | Total<br>Member<br>Added | Total<br>Members<br>Dropped | Gain/<br>Loss<br>Members |
|-----------|--------------|------------------|------------------------|----------------|--------------------|----------------------|---------------------|--------------------------|-----------------------------|--------------------------|
| 2009-2010 | 0            | -2               | -2                     | 133            | 0                  | 5                    | 15                  | 153                      | -177                        | -24                      |
| 2010-2011 | 0            | -1               | -1                     | 121            | 0                  | 20                   | 19                  | 160                      | -189                        | -29                      |
| 2011-2012 | 0            | -2               | -2                     | 129            | 0                  | 2                    | 10                  | 141                      | -162                        | -21                      |
| 2012-2013 | 0            | 0                | 0                      | 109            | 1                  | 1                    | 12                  | 123                      | -166                        | -43                      |
| 2013-2014 | 0            | 0                | 0                      | 124            | 1                  | 9                    | 18                  | 152                      | -168                        | -16                      |
| Average   | 0            | -1               | -1                     | 123            | 0                  | 7                    | 15                  | 146                      | -172                        | -27                      |